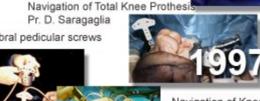

Navigation of vertebral pedicular screws

Navigation of Knee Ligamentoplasty Dr. R. Julliard

Navigation of Orthognatic surgery Pr. B. Raphael

S. Lavallée, Pr. A L Benabid