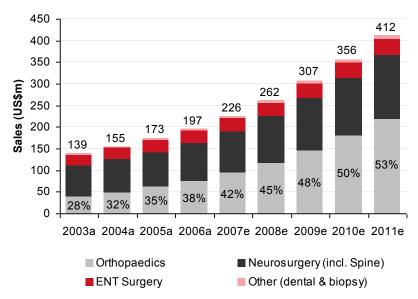

### AIM Market is strong!

European and US Computer Assisted Surgery Market (left). European and US Computer Assisted Orthopaedic Market (right).

Source: Frost & Sullivan (2007).