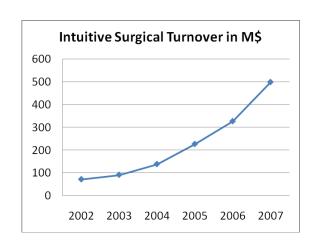

# B\$

Intuitive Surgical Revenues (Robotics Laparoscopy)
Source: S&P (Nov 2007)