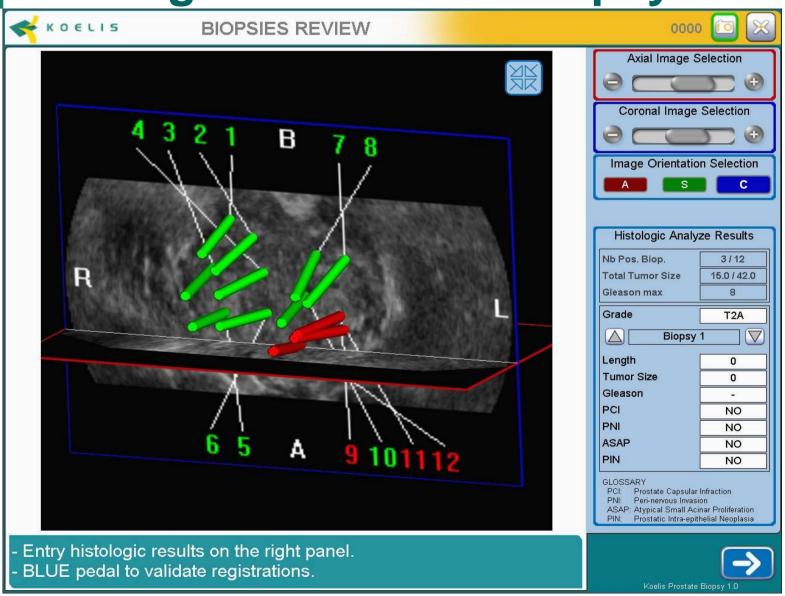

# **3D Targeted Prostate Biopsy**

### **Clinical Validation**

- Pitié Salpêtrière Hospital, Paris
  - +100 Patients enrol.
  - Live targeting
  - Improved distribution

- 3D recording

### Mozer et al., Journal of Ultrasound in

Mapping of Transrectal Ultrasound Prostate Biopsies: Quality Control and Learning Curve Assessment by Image Processing

Medicine 2009