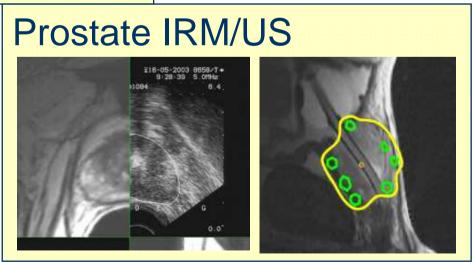

# 3D Image fusion

### Method 2 - Iconic Registration

Prostate Tracking/Morphing with intraop. 3D ultrasound