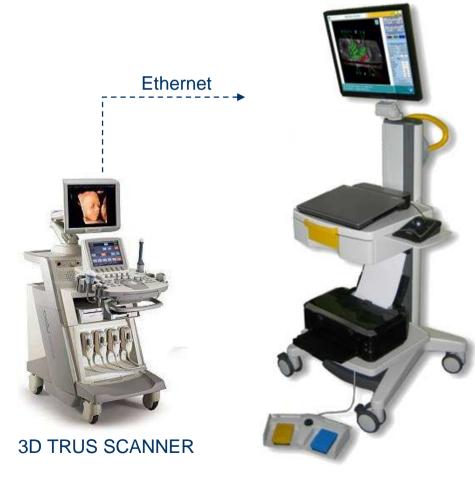

ELIS 2009 11-09-2009 6



### Method 2 - Iconic Registration

Prostate Tracking/Morphing with intraop. 3D ultrasound





#### Baumann et al., MICCAI 2007

Towards 3D Ultrasound Image Based Soft Tissue Tracking: a Transrectal Ultrasound Prostate Image Alignment System

#### Baumann et al., MICCAI 2009

Prostate Biopsy Assistance System with Gland Deformation Estimation for Enhanced Precision

(c) KOELIS 2009 11-09-2009 7



# **Morphological Segmentation**

### • On MRI







On 3D TRUS



(c) KOELIS 2009

11-09-2009

8



### Research Projects - Robotics

Z-translation motor

Horizontal motors

Vertical motors

Laboratory stand



Needle disengagement mechanism

Needle rotation motor

Needle grip

Needle



# **PRODUCT**

(c) KOELIS 2009 11-09-2009



## **UROSTATION**



3D TRUS PROBE



(c) KOELIS 2009

11-09-2009



# **3D Targeted Prostate Biopsy**





### **Clinical Validation**

- Pitié Salpêtrière Hospital, Paris
  - +100 Patients enrol.
  - Live targeting
  - Improved distribution

- 3D recording

### Mozer et al., Journal of Ultrasound in

Mapping of Transrectal Ultrasound Prostate Biopsies: Quality Control and Learning Curve Assessment by Image Processing



Medicine 2009