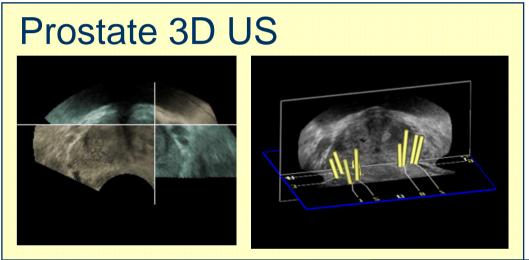

### VISION

 For the first time 3D ultrasound, image fusion and automatic organ tracking are combined to increase prostate biopsy precision and improve focal therapy outcomes for all patients.

(c) KOELIS 2009 11-09-2009

## **UROSTATION**

3D TRUS PROBE

(c) KOELIS 2009

11-09-2009