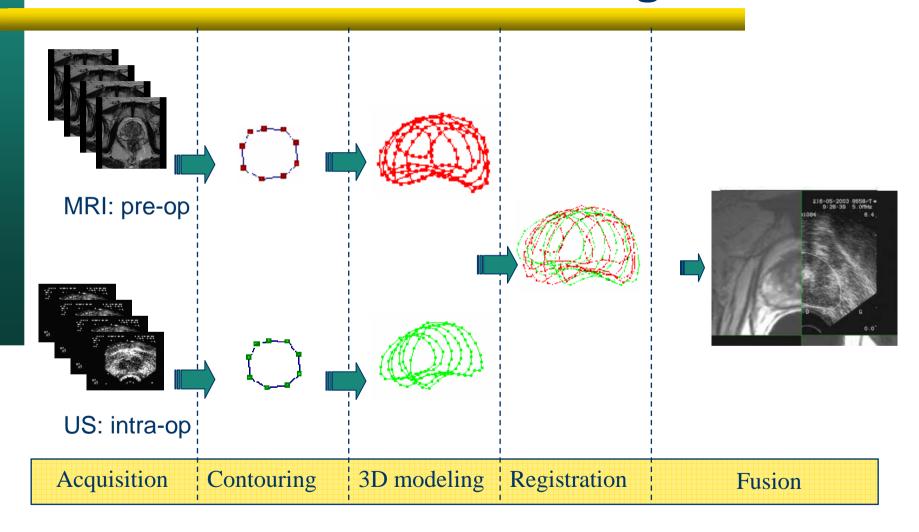

# 3D Image fusion

### Method 2 - Iconic Registration

Prostate Tracking/Morphing with intraop. 3D ultrasound

# **Morphological Segmentation**

### • On MRI

On 3D TRUS

(c) KOELIS 2009

11-09-2009

8