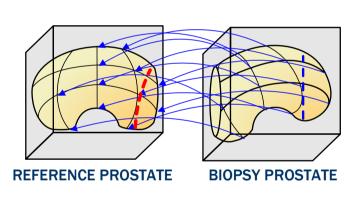

### Method 2 - Iconic Registration

Prostate Tracking/Morphing with intraop. 3D ultrasound

#### Baumann et al., MICCAI 2007

Towards 3D Ultrasound Image Based Soft Tissue Tracking: a Transrectal Ultrasound Prostate Image Alignment System

#### Baumann et al., MICCAI 2009

Prostate Biopsy Assistance System with Gland Deformation Estimation for Enhanced Precision

(c) KOELIS 2009 11-09-2009 7